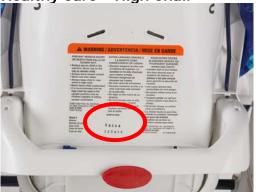

H1152 Healthy Care<sup>™</sup> High Chair

Use this online guide to determine if the high chair you own is affected by this recall.

Please have your high chair near you as you continue.

Locate your high chair's product number. The product number is located on a white sticker on the back of the seat. Please use the below image to assist you in locating the product number.

## Healthy Care<sup>™</sup> High Chair

If your Healthy Care<sup>™</sup> High Chairs is not product number **H1152**, you are **not affected** by this recall and you can continue to use your high chair.