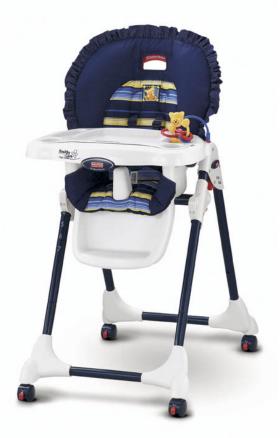

Healthy Care<sup>™</sup> High Chair Recall There has been a recall announcement for these products.

Mattel, in cooperation with relevant safety regulators are voluntarily recalling Healthy Care<sup>™</sup> High Chairs. These high chairs have a frame that folds flat for storage and a three position reclining seat. The model number of the high chair is located on the back of the seat.

H1152 Healthy Care<sup>™</sup> High Chair

Use this online guide to determine if the high chair you own is affected by this recall.

Please have your high chair near you as you continue.

Locate your high chair's product number. The product number is located on a white sticker on the back of the seat. Please use the below image to assist you in locating the product number.