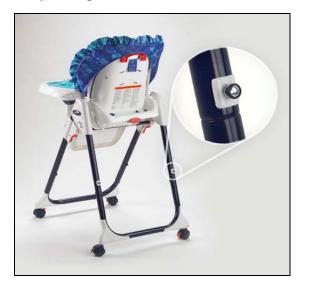

Sample Image of Products (Colors, fashion, and toy accessories vary)

Does your Healthy Care<sup>™</sup> High Chair have the tray storage pegs as illustrated in the above sample images?

1) If your High Chair does not have tray storage pegs as illustrated in the above image, you are **not affected** by this recall and can continue to use your High Chair

2) If your Healthy Care<sup>™</sup> High Chair has tray storage pegs that match the above image you **are affected** by this recall.

Please discontinue using your Healthy Care<sup>™</sup> High Chair immediately.